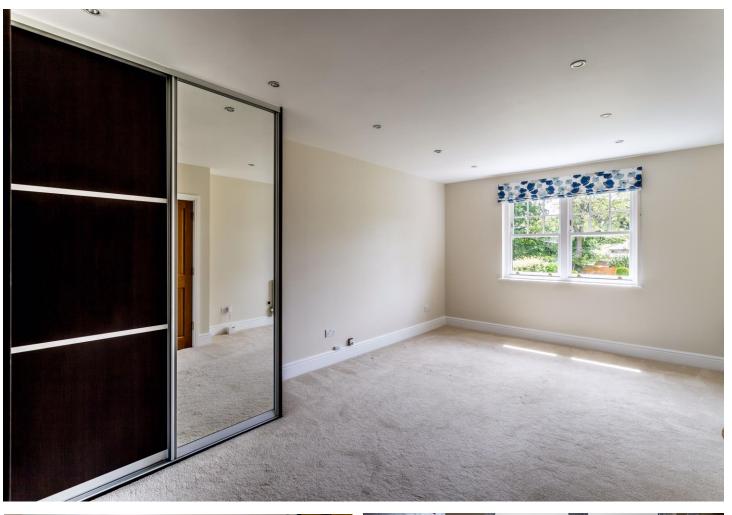

Utility 10' 6" x 6' 2" (3.20m x 1.88m)

**Study** 14' 10" x 10' 5" (4.52m x 3.17m)

Cloakroom

**Sitting / Dining Room** 29' 5" x 12' 3" (8.96m x 3.73m)

Bedroom 1 19' 10" x 11' 8" (6.04m x 3.55m)

**En-suite** 10' 5" x 8' 10" (3.17m x 2.69m)

Bedroom 2 16' 0" x 12' 3" (4.87m x 3.73m)

En-suite

Bedroom 3 21' 4" x 12' 5" (6.50m x 3.78m)

En-suite

Home Office 11' 1" x 7' 6" (3.38m x 2.28m)

Landing 17' 4" x 10' 1" (5.28m x 3.07m)

**Bedroom 4** 14' 6" x 10' 7" (4.42m x 3.22m)