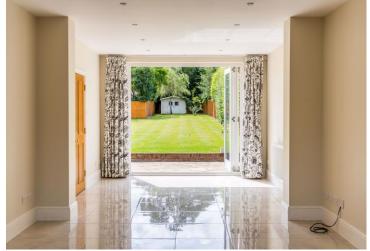

Utility 10' 6" x 6' 2" (3.20m x 1.88m)

**Study** 14' 10" x 10' 5" (4.52m x 3.17m)

Cloakroom

**Sitting / Dining Room** 29' 5" x 12' 3" (8.96m x 3.73m)

Bedroom 1 19' 10" x 11' 8" (6.04m x 3.55m)

**En-suite** 10' 5" x 8' 10" (3.17m x 2.69m)