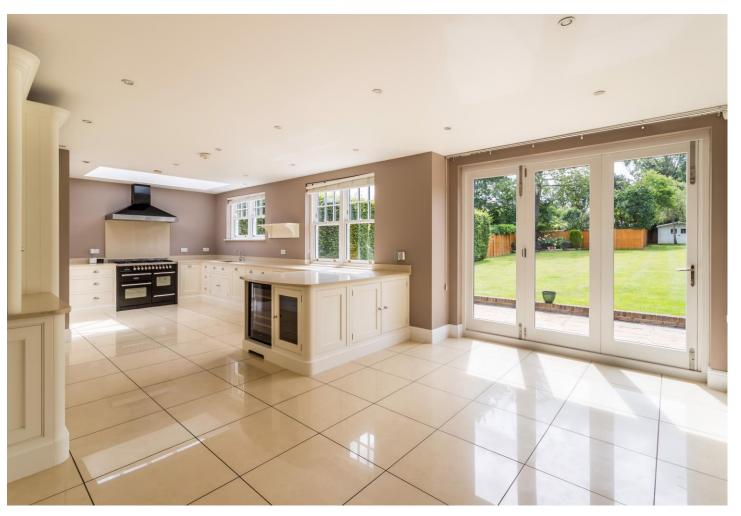

Cooinda | Cuddington Way Cheam | Surrey SM2 7HY |

Available immediately £6,250 pcm. Unfurnished.

**Porch** 11' 1" x 7' 6" (3.38m x 2.28m)

Entrance Hall 14' 4" x 10' 2" (4.37m x 3.10m)

**Kitchen/Breakfast Room** *29' 9" x 15' 5" (9.06m x 4.70m)* 