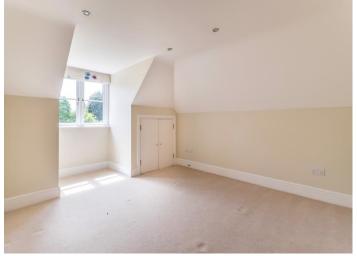

Bedroom 2 16' 0" x 12' 3" (4.87m x 3.73m)

En-suite

Bedroom 3 21' 4" x 12' 5" (6.50m x 3.78m)

En-suite

Home Office 11' 1" x 7' 6" (3.38m x 2.28m)

Landing 17' 4" x 10' 1" (5.28m x 3.07m)

**Bedroom 4** 14' 6" x 10' 7" (4.42m x 3.22m)