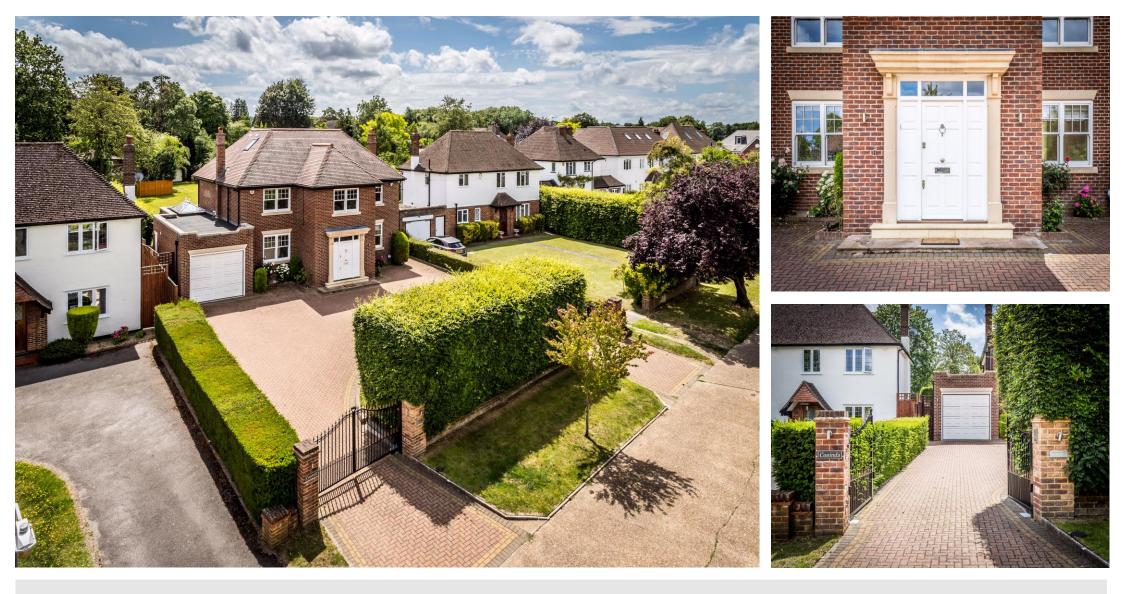

Cooinda | Cuddington Way Cheam | Surrey SM2 7HY |

Available immediately £6,250 pcm. Unfurnished.

**Porch** 11' 1" x 7' 6" (3.38m x 2.28m)

Entrance Hall 14' 4" x 10' 2" (4.37m x 3.10m)

**Kitchen/Breakfast Room** *29' 9" x 15' 5" (9.06m x 4.70m)* 