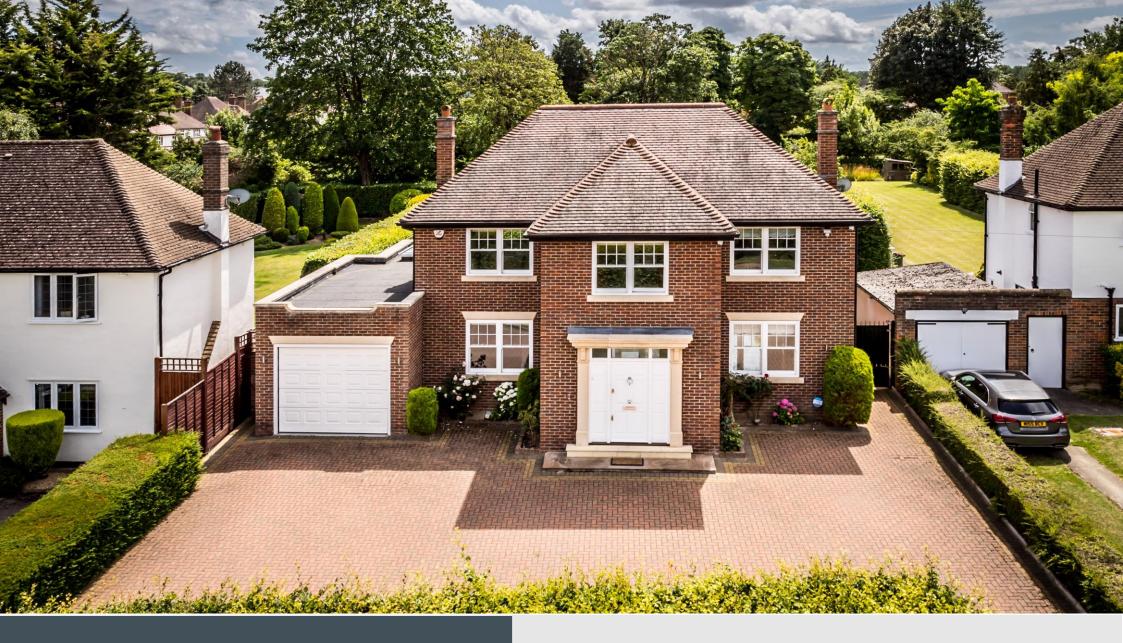

Cooinda | Cuddington Way Cheam | Surrey SM2 7HY |

Available immediately £6,250 pcm. Unfurnished.

**Porch** 11' 1" x 7' 6" (3.38m x 2.28m)

Entrance Hall 14' 4" x 10' 2" (4.37m x 3.10m)

**Kitchen/Breakfast Room** *29' 9" x 15' 5" (9.06m x 4.70m)* 