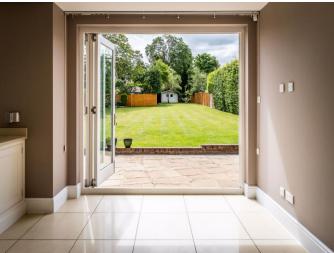

Utility 10' 6" x 6' 2" (3.20m x 1.88m)

**Study** 14' 10" x 10' 5" (4.52m x 3.17m)

Cloakroom

**Sitting / Dining Room** 29' 5" x 12' 3" (8.96m x 3.73m)

Bedroom 1 19' 10" x 11' 8" (6.04m x 3.55m)

**En-suite** 10' 5" x 8' 10" (3.17m x 2.69m)