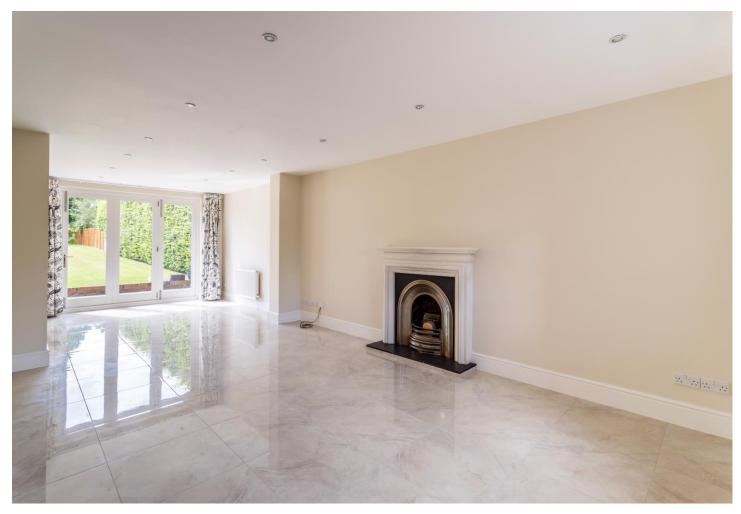

Utility 10' 6" x 6' 2" (3.20m x 1.88m)

**Study** 14' 10" x 10' 5" (4.52m x 3.17m)

Cloakroom

**Sitting / Dining Room** 29' 5" x 12' 3" (8.96m x 3.73m)

Bedroom 1 19' 10" x 11' 8" (6.04m x 3.55m)

**En-suite** 10' 5" x 8' 10" (3.17m x 2.69m)