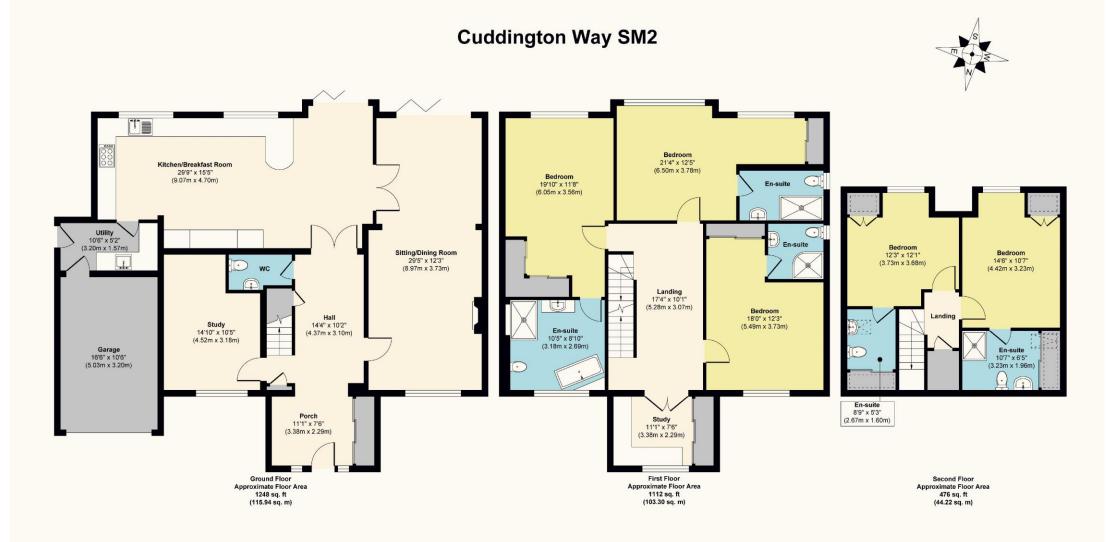

Cooinda | Cuddington Way Cheam | Surrey SM2 7HY |

Available immediately £6,250 pcm. Unfurnished.

**Porch** 11' 1" x 7' 6" (3.38m x 2.28m)

Entrance Hall 14' 4" x 10' 2" (4.37m x 3.10m)

**Kitchen/Breakfast Room** *29' 9" x 15' 5" (9.06m x 4.70m)* 

Utility 10' 6" x 6' 2" (3.20m x 1.88m)

**Study** 14' 10" x 10' 5" (4.52m x 3.17m)

Cloakroom

**Sitting / Dining Room** 29' 5" x 12' 3" (8.96m x 3.73m)

Bedroom 1 19' 10" x 11' 8" (6.04m x 3.55m)

**En-suite** 10' 5" x 8' 10" (3.17m x 2.69m)

Bedroom 2 16' 0" x 12' 3" (4.87m x 3.73m)

En-suite

Bedroom 3 21' 4" x 12' 5" (6.50m x 3.78m)

En-suite

Home Office 11' 1" x 7' 6" (3.38m x 2.28m)

Landing 17' 4" x 10' 1" (5.28m x 3.07m)

**Bedroom 4** 14' 6" x 10' 7" (4.42m x 3.22m)

**En-suite** 10' 7" x 6' 5" (3.22m x 1.95m)

Bedroom 5 12' 3" x 12' 1" (3.73m x 3.68m)

**En-suite** 8' 9" x 5' 3" (2.66m x 1.60m)

Approx. Gross Internal Floor Area 2836 sq. ft / 263.46 sq. m Approx. Gross Internal Garage Area 173 sq. ft / 16.07 sq. m

Illustration for identification purposes only, measurements are approximate, not to scale.

These details are for guidance only and complete accuracy cannot be guaranteed. If there is at any point, which is of particular importance, verification should be obtained. They do not constitute a contract or part of a contract. All measurements are approximate. No guarantee can be given with regard to planning permissions or fitness for purpose. No apparatus, equipment, fixture or fitting has been tested. Items shown in photographs are NOT necessarily included. Interested Parties are advised to check availability and make an appointment to view before travelling to see a property.