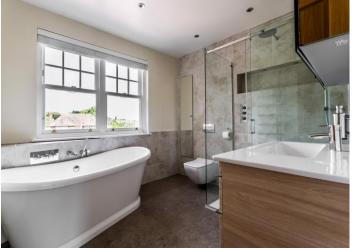

Utility 10' 6" x 6' 2" (3.20m x 1.88m)

**Study** 14' 10" x 10' 5" (4.52m x 3.17m)

Cloakroom

**Sitting / Dining Room** 29' 5" x 12' 3" (8.96m x 3.73m)

Bedroom 1 19' 10" x 11' 8" (6.04m x 3.55m)

**En-suite** 10' 5" x 8' 10" (3.17m x 2.69m)