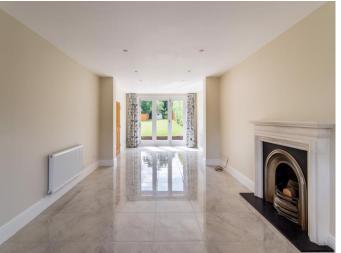

Utility 10' 6" x 6' 2" (3.20m x 1.88m)

**Study** 14' 10" x 10' 5" (4.52m x 3.17m)

Cloakroom

**Sitting / Dining Room** 29' 5" x 12' 3" (8.96m x 3.73m)

Bedroom 1 19' 10" x 11' 8" (6.04m x 3.55m)

**En-suite** 10' 5" x 8' 10" (3.17m x 2.69m)