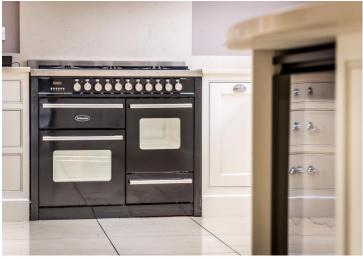

Cooinda | Cuddington Way Cheam | Surrey SM2 7HY |

Available immediately £6,250 pcm. Unfurnished.

**Porch** 11' 1" x 7' 6" (3.38m x 2.28m)

Entrance Hall 14' 4" x 10' 2" (4.37m x 3.10m)

**Kitchen/Breakfast Room** *29' 9" x 15' 5" (9.06m x 4.70m)* 