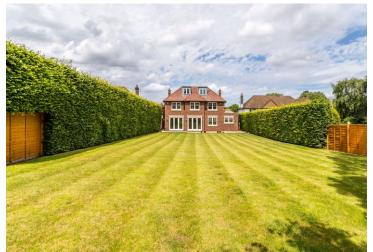

Cooinda | Cuddington Way Cheam | Surrey SM2 7HY |

Available immediately £6,250 pcm. Unfurnished.

**Porch** 11' 1" x 7' 6" (3.38m x 2.28m)

Entrance Hall 14' 4" x 10' 2" (4.37m x 3.10m)

**Kitchen/Breakfast Room** *29' 9" x 15' 5" (9.06m x 4.70m)* 