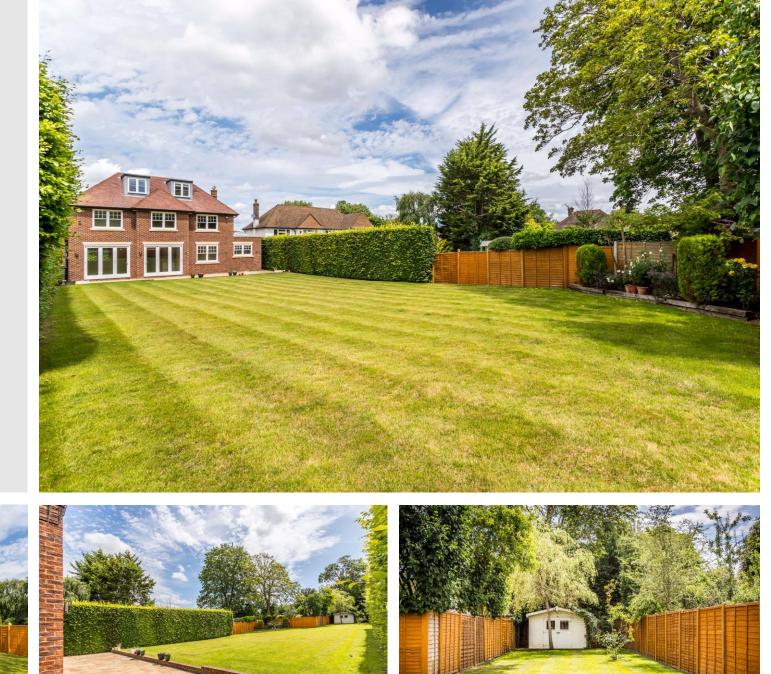

Cooinda | Cuddington Way Cheam | Surrey SM2 7HY |

Available immediately £6,250 pcm. Unfurnished.

**Porch** 11' 1" x 7' 6" (3.38m x 2.28m)

Entrance Hall 14' 4" x 10' 2" (4.37m x 3.10m)

**Kitchen/Breakfast Room** *29' 9" x 15' 5" (9.06m x 4.70m)* 