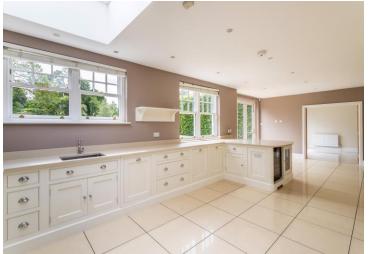

Cooinda | Cuddington Way Cheam | Surrey SM2 7HY |

Available immediately £6,250 pcm. Unfurnished.

**Porch** 11' 1" x 7' 6" (3.38m x 2.28m)

Entrance Hall 14' 4" x 10' 2" (4.37m x 3.10m)

**Kitchen/Breakfast Room** *29' 9" x 15' 5" (9.06m x 4.70m)* 